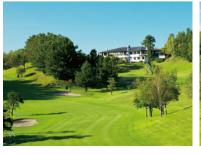

## THE GENUINE COURSE LOCATED JUST 25 MINUTES FROM DOWNTOWN SAPPORO.

從札幌市中心出發只需 25 分鐘就可到達的正式球場

[OI] No.4 Hole Green

[O2] No.9 Hole Autumn Leaves

[O3] No.5 Hole Tee Shot

[O4] No.6 Hole Fairway Second Shot

We are a genuine golf course situated just 25 minutes from downtown Sapporo, or 30 minutes from Jozankei, the backroom of Sapporo. Not only are we located conveniently, but we are also one of the few golf courses that has an electromagnetic induction cart with navigation system and caddy. This allows anyone from advanced players to ladies and seniors to play without worry, which is why we are highly reputable among our customers.

距離札幌市區約 25 分鐘、札幌『奧座敷』定山溪温 泉約 30 分鐘車程,不僅便利,還有球童伴隨及附有 導航的自動電磁誘導球車。因這些便利機能而受到好 評,不管是進階者還是女士們、銀髮族都可輕鬆自在 的享受高爾夫球樂趣。

[add] '280, Makomanai, Minami-ku, Sapporo, Hokkaido, Japan

[ ph ] +81-11-584-8131

[web] https://sapporominami-gc.jp