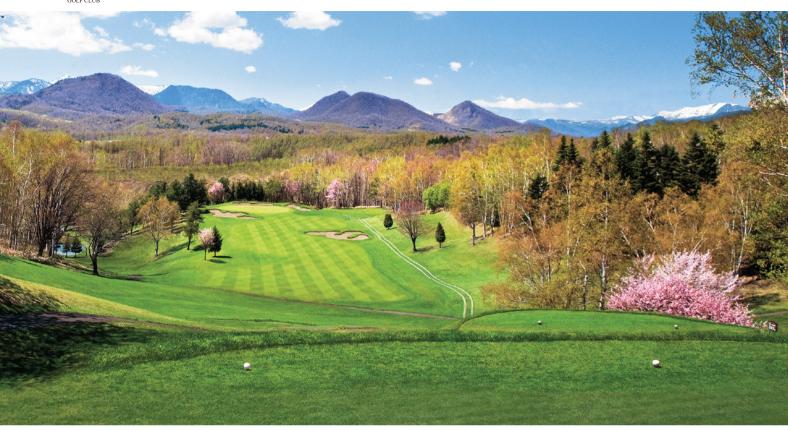

## SAPPORO MINAMI GOLF CLUB Komaoka Course

札幌南高爾夫球俱樂部 駒丘Course

## THE GENUINE COURSE LOCATED JUST 25 MINUTES FROM DOWNTOWN SAPPORO.

從札幌市中心出發只需 25 分鐘就可到達的正式球場

[OI] No.4 Hole Green

[O2] No.9 Hole Autumn Leaves

[O3] No.5 Hole Tee Shot

[O4] No.6 Hole Fairway Second Shot

We are a genuine golf course situated just 25 minutes from downtown Sapporo, or 30 minutes from Jozankei, the backroom of Sapporo. Not only are we located conveniently, but we are also one of the few golf courses that has an electromagnetic induction cart with navigation system and caddy. This allows anyone from advanced players to ladies and seniors to play without worry, which is why we are highly reputable among our customers.

距離札幌市區約 25 分鐘、札幌『奧座敷』定山溪温 泉約 30 分鐘車程,不僅便利,還有球童伴隨及附有 導航的自動電磁誘導球車。因這些便利機能而受到好 評,不管是進階者還是女士們、銀髮族都可輕鬆自在 的享受高爾夫球樂趣。

[add] '280, Makomanai, Minami-ku, Sapporo, Hokkaido, Japan

[ ph ] +81-11-584-8131

[web] https://sapporominami-gc.jp