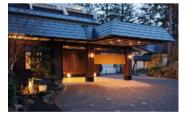

## JAPANESE STYLE INN SURROUNDED BY 26,400 SQUARE METERS OF BEAUTIFUL GARDENS. 位於8千坪庭園之中的和風旅館

[OI] Open-air Hot Spring "MORINOYU"
[O2] Image
[O3] Dinner
[O4] Guest Room

This quaint hot spring inn is located amidst the rich nature of Hokkaido, just 15 minutes by car, from Otaru Canal. Situated right at the entrance to Asarigawa Hot Springs, it is just 1 hour from New Chitose Airport, and only 30 minutes from Sapporo using the expressway. It is a single building inn with its vast premises surrounded by a quiet residential area.