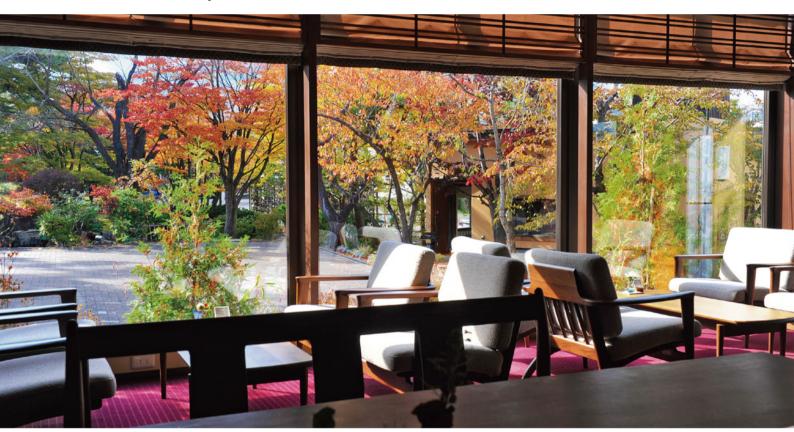

## JAPANESE STYLE INN SURROUNDED BY 26,400 SQUARE METERS OF BEAUTIFUL GARDENS. 位於8千坪庭園之中的和風旅館

[OI] Open-air Hot Spring "MORINOYU"
[O2] Image
[O3] Dinner
[O4] Guest Room

This quaint hot spring inn is located amidst the rich nature of Hokkaido, just 15 minutes by car, from Otaru Canal. Situated right at the entrance to Asarigawa Hot Springs, it is just 1 hour from New Chitose Airport, and only 30 minutes from Sapporo using the expressway. It is a single building inn with its vast premises surrounded by a quiet residential area.

從小樽運河開車僅有15分鐘車程,是一座可欣賞北海 道自然美景庭園的溫泉旅館。本旅館就位於朝里川溫 泉鄉入口處,若走高速公路,從新千歲機場出發約1 小時,從札幌則是約30分鐘車程可抵達,佔地面積 廣大,四周則是安靜的住宅區。

[add] 5-18-2 Shinko, Otaru, Hokkaido, Japan [ph] +81-134-54-8221

[web] https://www.otaru-kourakuen.com