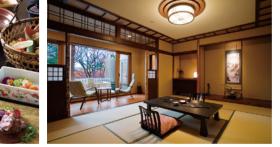

## OTARU-KOURAKUEN

小樽宏樂園



## JAPANESE STYLE INN SURROUNDED BY 26,400 SQUARE METERS OF BEAUTIFUL GARDENS. 位於8千坪庭園之中的和風旅館





[OI] Open-air Hot Spring "MORINOYU"
[O2] Image
[O3] Dinner
[O4] Guest Room





This quaint hot spring inn is located amidst the rich nature of Hokkaido, just 15 minutes by car, from Otaru Canal. Situated right at the entrance to Asarigawa Hot Springs, it is just 1 hour from New Chitose Airport, and only 30 minutes from Sapporo using the expressway. It is a single building inn with its vast premises surrounded by a quiet residential area.

從小樽運河開車僅有15分鐘車程,是一座可欣賞北海 道自然美景庭園的溫泉旅館。本旅館就位於朝里川溫 泉鄉入口處,若走高速公路,從新千歲機場出發約1 小時,從札幌則是約30分鐘車程可抵達,佔地面積 廣大,四周則是安靜的住宅區。

[add] 5-18-2 Shinko, Otaru, Hokkaido, Japan [ph] +81-134-54-8221

[web] https://www.otaru-kourakuen.com